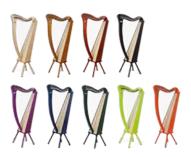

## Bardic Harp

Height: 92 cm Weight: 6 kg

Range: 27 strings, A1 - C27

Stringing: Bardic nylon (A1 - A22), Alliance (G23 - C27)

Woods: birch and beech for the body, spruce for the soundboard

Finishes: maple, cherry wood, mahogany, ebony, marine blue, dark green, apple green, orange, violet

## The Bardic, travel companion

This popular family of lever harps is not only intended for beginners, but also for amateurs - and for travelling harpists, who will find the Bardic a lightweight harp, ideal to transport. Available with 22 or 27 nylon strings, standard spacing, a rich and powerful sound and our outstanding metal levers, the Bardic harps can be played either set directly on the floor, or raised on their detachable legs. A backpack-style cover is also available. In addition to their fine acoustic qualities, the Bardic harps are priced to make them as affordable to as many as possible. Once you have one in your hand, you will not be able to put it down: it will enchant your ears, delight your eyes and accompany you on your travels...