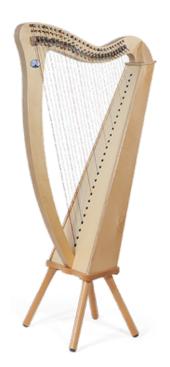

## Bardic 27

## Bardic Harp

Height: 92 cm Weight: 6 kg

Range: 27 strings, A1 - C27

Stringing: Bardic nylon (A1 - A22), Alliance (G23 - C27)

Woods: birch and beech for the body, spruce for the soundboard

Finishes: maple, cherry wood, mahogany, ebony, marine blue, dark green, apple green, orange, violet

## The Bardic, travel companion

This popular family of lever harps is not only intended for beginners, but also for amateurs - and for travelling harpists, who will find the Bardic a lightweight harp, ideal to transport. Available with 22 or 27 nylon strings, standard spacing, a rich and powerful sound and our outstanding metal levers, the Bardic harps can be played either set directly on the floor, or raised on their detachable legs. A backpack-style cover is also available. In addition to their fine acoustic qualities, the Bardic harps are priced to make them as affordable to as many as possible. Once you have one in your hand, you will not be able to put it down: it will enchant your ears, delight your eyes and accompany you on your travels...