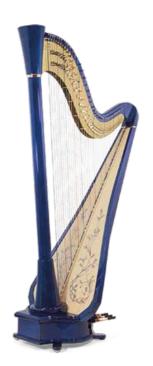

## The Little Big Blue 44

## Electric and Acoustic Harp

Size: 170 cm Weight: 29 kg

Range: 44 strings, G00 (above 1st octave) - F42 (6th octave)

Woods: maple, and spruce for the soundboard Finishes: blue, natural maple, ebony, white, red, gray

## The Little Big Blue 44

Coupled with either mass-market or professional electroacoustic equipment, your little big blue harp will enable you to discover a universe of different sounds. Initially conceived for jazz and pop, this harp is popular among harpists throughout the world. Small and light, it is ideal for travelling, as a second instrument, and just for fun!