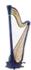

## The Little Big Blue 44

## Electric and Acoustic Harp

Size: 170 cm Weight: 29 kg

Range: 44 strings, G00 (above 1st octave) - F42 (6th octave)

Woods: maple, and spruce for the soundboard Finishes: blue, natural maple, ebony, white, red, gray

## The Little Big Blue 44

Coupled with either mass-market or professional electroacoustic equipment, your little big blue harp will enable you to discover a universe of different sounds. Initially conceived for jazz and pop, this harp is popular among harpists throughout the world. Small and light, it is ideal for travelling, as a second instrument, and just for fun!